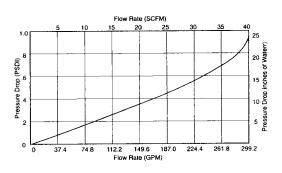

# **Dimensional Detail**

| MODEL NO. | BREATHER<br>CONNECTOR | MICRON<br>RATING | CAPA(<br>CFM | CITIES<br>GPM | MAX. H20<br>FL. OZ | CAPACITY<br>CUP | IN.   | CM.  | IN. | CM.  | IN.   | CM. |
|-----------|-----------------------|------------------|--------------|---------------|--------------------|-----------------|-------|------|-----|------|-------|-----|
| DB-03     | 15/16" O.D. Tube      | 2                | 35           | 262           | 3.1                | .4              | 3.5"  | 9.0  | 5"  | 12.8 | 1.25" | 3.2 |
| DB-05     | 15/16" O.D. Tube      | 2                | 35           | 262           | 6.2                | .8              | 5.0"  | 12.8 | 5"  | 12.8 | 1.25" | 3.2 |
| DB-08     | 15/16" O.D. Tube      | 2                | 35           | 262           | 13.9               | 1.7             | 8.0"  | 20.5 | 5"  | 12.8 | 1.25" | 3.2 |
| DB-10     | 2" NPT                | 2                | 100          | 750           | 18.5               | 2.3             | 10.0" | 25.4 | 5"  | 12.8 | 1.6"  | 4.1 |