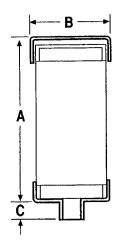

# **Dimensional Detail**

| MODEL NO. | BREATHER<br>CONNECTOR | MICRON<br>RATING | CAPA(<br>CFM | CITIES<br>GPM | MAX. H20<br>FL. OZ | CAPACITY<br>CUP | IN.   | CM.  | IN. | CM.  | IN.   | CM. |
|-----------|-----------------------|------------------|--------------|---------------|--------------------|-----------------|-------|------|-----|------|-------|-----|
| DB-03     | 15/16" O.D. Tube      | 2                | 35           | 262           | 3.1                | .4              | 3.5"  | 9.0  | 5"  | 12.8 | 1.25" | 3.2 |
| DB-05     | 15/16" O.D. Tube      | 2                | 35           | 262           | 6.2                | .8              | 5.0"  | 12.8 | 5"  | 12.8 | 1.25" | 3.2 |
| DB-08     | 15/16" O.D. Tube      | 2                | 35           | 262           | 13.9               | 1.7             | 8.0"  | 20.5 | 5"  | 12.8 | 1.25" | 3.2 |
| DB-10     | 2" NPT                | 2                | 100          | 750           | 18.5               | 2.3             | 10.0" | 25.4 | 5"  | 12.8 | 1.6"  | 4.1 |

Note: Connector for sizes 3, 5 and 8 15/16" O.D. tube is designed to interface fit with an adapter on new installations adapters need not be replaced.

Hex diameter on DB-10 is 2.56"

| MODEL NO. | DESCRIPTION                            |  |  |  |  |  |
|-----------|----------------------------------------|--|--|--|--|--|
| DB-BA     | Bayonet Adapter                        |  |  |  |  |  |
| DB-C1     | 1"-12 UNF Female to Female Coupling    |  |  |  |  |  |
| DB-C2     | 11/2"-16 UNF Female to Female Coupling |  |  |  |  |  |
| DB-FA     | Flange Adapter                         |  |  |  |  |  |
| DB-R1     | 1" NPT Pipe Thread Reducer             |  |  |  |  |  |
| DB-R2     | 3/4" NPT Pipe Thread Reducer           |  |  |  |  |  |
| DB-R3     | -R3 ½" NPT Pipe Thread Reducer         |  |  |  |  |  |