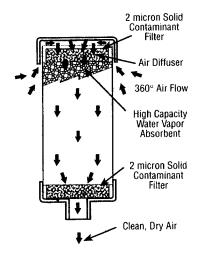

### **Model DB**

- . Construction: ABS plastic & impact-modified acrylic
- Removes corrosive water vapor
- Operating temp. range: -20° F to +200° F (-28° C to +93° C)
- Four standard sizes (3" to 10")
- Bi-directional air flow
- Silica gel turns from gold to green when maximum absorption is reached
- Dual filter system with anti-static guard
- Solid contaminant filtration surface area 20.6 in<sup>2</sup> (133 cm<sup>2</sup>)
- · Silica gel absorbs up to 40% of its weight in water
- Resistant to alkalis, hydrocarbons, non-oxidizing acids, salt water, and synthetic oils

#### Option

- Activated charcoal media (consult factory)
- 5 PSI Maximum Operating Pressure